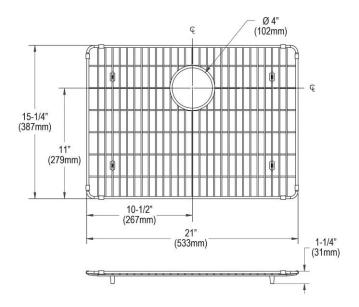

## **PRODUCT SPECIFICATIONS**

Elkay Crosstown Stainless Steel 21" x 15-1/4" x 1-1/4" Bottom Grid. Overall dimensions are 21" x 15-1/4" x 1-1/4".

Made of Stainless Steel

Bottom grids are:

- Custom designed to protect and cover the bottom of your sink.
- Properly positioned opening for convenient access to drain or disposer.
- Built from solid stainless steel to resist corrosion and provide years of service.

| Material:   | Stainless Steel          |
|-------------|--------------------------|
| Finish:     | Polished Stainless Steel |
| Dimensions: | 21" x 15-1/4" x 1-1/4"   |

A Century of Tradition and Quality.